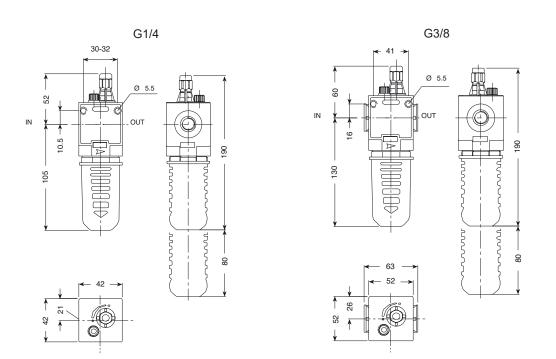

# **Pneumatic Air Preparation**

## Lubricator G1/4 & G3/8 Ports

### **Technical information**

| Max. pressure:           |
|--------------------------|
| Temperature range:       |
| Flow rate (P = 6.3 bar): |
| Bowl capacity:           |
| Viscosity:               |
| Material:                |

12.5 bar 5 to 55°C G1/4 ports 1500 NI/min / G3/8 ports 1700 NI/min G1/4 ports 42 cc / G3/8 ports 68 cc Recommended ISO VG32 Transparent toughened Polyamide bowl with outer guard



| Description           | Ports | Order code |
|-----------------------|-------|------------|
| Lubricator G1/4 ports | G1/4  | L4STP      |
| Lubricator G3/8 ports | G3/8  | L3STP      |

### **Dimensional drawings**



# Document No: AG004 Revision 1

### Impulse Automation Limited United Kingdom Company Registration 665193

Information shown in these data sheets are for guidance purposes only, no liability is accepted for any errors or omissions. The designer or user is solely responsible for the safe and proper use of these parts, assemblies or equipment described.