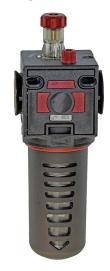

## Lubricator G1/2 & G1 Ports

## Technical information

Max. pressure:12.5 barTemperature range:5 to 55°C

Flow rate (P = 6.3 bar): G1/2 ports 3000 NI/min / G1 ports 12000 NI/min

Bowl capacity: G1/2 ports 140 cc / G1 ports 440 cc Viscosity: Recommended ISO VG32

Material: Transparent toughened Polyamide bowl with outer guard

| Description           | Ports | Order code |
|-----------------------|-------|------------|
| Lubricator G1/2 ports | G1/2  | L2STP      |
| Lubricator G1 ports   | G1    | L10STP     |