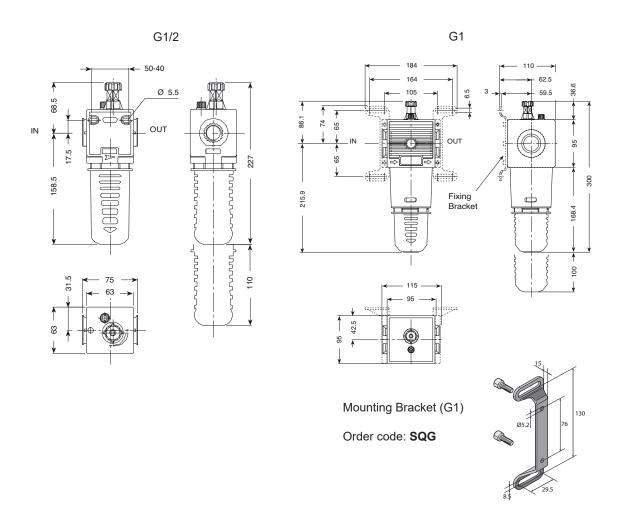

## Dimensional drawings

Impulse Automation Limited
United Kingdom
Company Registration 665193