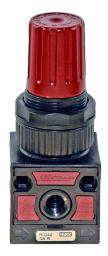

## Pressure Regulator G1/4 & G3/8 Ports

## Technical information

Max. pressure:12.5 barRegulation Range:0 to 8 barTemperature range:5 to 55°C

Flow rate (P = 6.3 bar): G1/4 ports 850 NI/min / G3/8 ports 1500 NI/min

Material: Polyamic

| Description                   | Ports | Order code |
|-------------------------------|-------|------------|
| Pressure regulator G1/4 ports | G1/4  | R4ST       |
| Pressure regulator G3/8 ports | G3/8  | R3ST       |