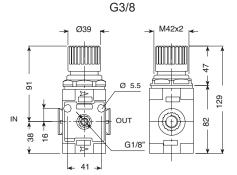

## Pressure Regulator G1/4 & G3/8 Ports

## Technical information

Max. pressure:12.5 barRegulation Range:0 to 8 barTemperature range:5 to 55°C

Flow rate (P = 6.3 bar): G1/4 ports 850 NI/min / G3/8 ports 1500 NI/min

Material: Polyamic

| Description                   | Ports | Order code |
|-------------------------------|-------|------------|
| Pressure regulator G1/4 ports | G1/4  | R4ST       |
| Pressure regulator G3/8 ports | G3/8  | R3ST       |