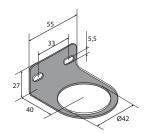

## Dimensional drawings

Mounting Bracket (G1/4)

Order code: SQP

Mounting Bracket (G3/8)

Order code: SQM

0 to 12 Bar Pressure Gauge

40mm Ø Order code: M4P812W 50mm Ø Order code: M5P812W

Impulse Automation Limited
United Kingdom
Company Registration 665193