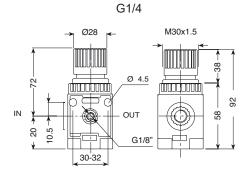

## Pressure Regulator G1/4 & G3/8 Ports

## Technical information

Max. pressure:12.5 barRegulation Range:0 to 8 barTemperature range:5 to 55°C

Flow rate (P = 6.3 bar): G1/4 ports 850 NI/min / G3/8 ports 1500 NI/min

Material: Polyamic

| Description                   | Ports | Order code |
|-------------------------------|-------|------------|
| Pressure regulator G1/4 ports | G1/4  | R4ST       |
| Pressure regulator G3/8 ports | G3/8  | R3ST       |