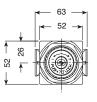

## Technical information

Max. pressure:12.5 barRegulation Range:0 to 8 barTemperature range:5 to 55°C

Flow rate (P = 6.3 bar): G1/4 ports 850 NI/min / G3/8 ports 1500 NI/min

Material: Polyamic

| Description                   | Ports | Order code |
|-------------------------------|-------|------------|
| Pressure regulator G1/4 ports | G1/4  | R4ST       |
| Pressure regulator G3/8 ports | G3/8  | R3ST       |

## Dimensional drawings

Mounting Bracket (G1/4)

Order code: SQP

Mounting Bracket (G3/8)

Order code: SQM

0 to 12 Bar Pressure Gauge

40mm Ø Order code: M4P812W 50mm Ø Order code: M5P812W

Impulse Automation Limited
United Kingdom
Company Registration 665193