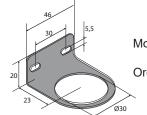

## Dimensional drawings

Mounting Bracket (G1/4)

Order code: SQP

Mounting Bracket (G3/8)

Order code: SQM

0 to 12 Bar Pressure Gauge

40mm Ø Order code: M4P812W 50mm Ø Order code: M5P812W

Impulse Automation Limited
United Kingdom
Company Registration 665193