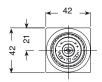

## Dimensional drawings

Mounting Bracket (G1/4)

Order code: SQP

Mounting Bracket (G3/8)

Order code: SQM

0 to 12 Bar Pressure Gauge

40mm Ø Order code: M4P812W 50mm Ø Order code: M5P812W

Impulse Automation Limited
United Kingdom
Company Registration 665193