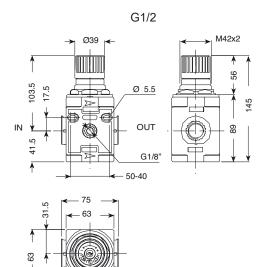

## Pressure Regulator G1/2 & G1 Ports

## Technical information

Max. pressure:12.5 barRegulation Range:0 to 8 barTemperature range:5 to 55°C

Flow rate (P = 6.3 bar): G1/2 ports 2300 NI/min / G1 ports 15000 NI/min

Material: Polyamic

Email: sales@impulseautomation.co.uk

Website: www.impulseautomation.co.uk

| Description                   | Ports | Order code |
|-------------------------------|-------|------------|
| Pressure regulator G1/2 ports | G1/2  | R2ST       |
| Pressure regulator G1 ports   | G1    | R10ST      |