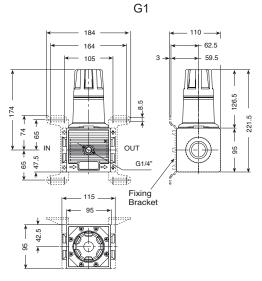

## Pressure Regulator G1/2 & G1 Ports

## Technical information

Max. pressure:12.5 barRegulation Range:0 to 8 barTemperature range:5 to 55°C

Flow rate (P = 6.3 bar): G1/2 ports 2300 NI/min / G1 ports 15000 NI/min

Material: Polyamic

Email: sales@impulseautomation.co.uk

Website: www.impulseautomation.co.uk

| Description                   | Ports | Order code |
|-------------------------------|-------|------------|
| Pressure regulator G1/2 ports | G1/2  | R2ST       |
| Pressure regulator G1 ports   | G1    | R10ST      |