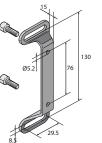

## Dimensional drawings

Mounting Bracket (G1/2)

Order code: SQM

Mounting Bracket (G1)

Order code: SQG

0 to 12 Bar Pressure Gauge

40mm Ø Order code: **M4P812W** [G1/2 ported model] 50mm Ø Order code: **M5P812W** [G1/2 ported model] 63mm Ø Order code: **M6P412W** [G1 ported model]