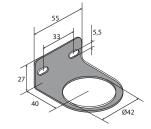

## Dimensional drawings

Mounting Bracket (G1/2)

Order code: SQM

Mounting Bracket (G1)

Order code: SQG

0 to 12 Bar Pressure Gauge

40mm Ø Order code: **M4P812W** [G1/2 ported model] 50mm Ø Order code: **M5P812W** [G1/2 ported model] 63mm Ø Order code: **M6P412W** [G1 ported model]