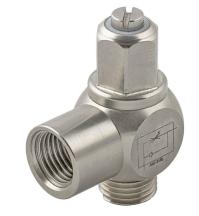

## Exhaust Regulator / Stainless Steel

## Technical information

Pressure range: 1-10 bar Temperature range: -10°C...+120°C

Housing material: Stainless steel 316L (1.4404)

eals: FKI

**Operating medium:** 5 micron filtered, lubricated or non-lubricated compressed air.