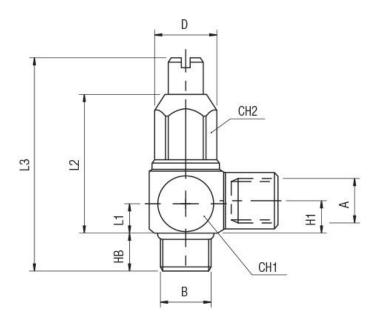

**Other information:** Minimum order quantities may apply, please ask for further information.

| Symbol | Description            | A/B  | НВ  | H1  | L1  | L2 | L3    | D  | CH1 | CH2 | Order code  |
|--------|------------------------|------|-----|-----|-----|----|-------|----|-----|-----|-------------|
|        |                        |      |     |     |     |    |       |    |     |     |             |
|        | Exhaust regulator G1/8 | G1/8 | 6   | 8.6 | 7.6 | 31 | 37/43 | 15 | 16  | 13  | 66070-18-00 |
|        | Exhaust regulator G1/4 | G1/4 | 8.5 | 9   | 9   | 34 | 45/51 | 17 | 19  | 13  | 66070-14-00 |
|        |                        |      |     |     |     |    |       |    |     |     |             |

## **Dimensional drawings**

Impulse Automation Limited
United Kingdom
Company Registration 665193