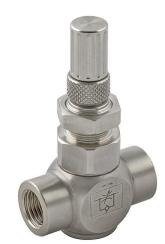

## One-Way Flow Regulator / Stainless Steel

### **Technical information**

Pressure range: Temperature range: Housing material: Seals: Operating medium: Other information: 1-10 bar
-10°C...+120°C
Stainless steel 316L (1.4404)
FKM
5 micron filtered, lubricated or non-lubricated compressed air.
Minimum order quantities may apply, please ask for further information.