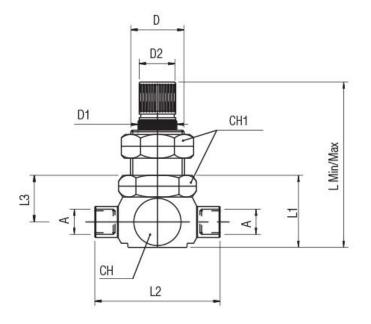

| Symbol | Description                 | Α    | L Min/Max | L1   | L2 | L3   | СН | CH1 | D  | D1 | D2 | Order code  |
|--------|-----------------------------|------|-----------|------|----|------|----|-----|----|----|----|-------------|
|        | One-way flow regulator G1/8 | G1/8 | 77/82     | 36   | 42 | 21.5 | 22 | 20  | 15 | 14 | 12 | 66085-18-00 |
|        | One-way flow regulator G1/4 | G1/4 | 77/82     | 36   | 42 | 21.5 | 22 | 20  | 15 | 14 | 12 | 66085-14-00 |
|        | One-way flow regulator G3/8 | G3/8 | 111/125   | 54.5 | 66 | 36.5 | 36 | 32  | 25 | 23 | 20 | 66085-38-00 |
|        | One-way flow regulator G1/2 | G1/2 | 111/125   | 54.5 | 66 | 36.5 | 36 | 32  | 25 | 23 | 20 | 66085-12-00 |

### **Dimensional drawings**

Impulse Automation Limited United Kingdom Company Registration 665193