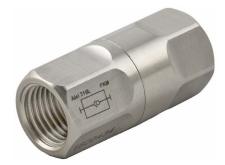

## Non-Return Valve / Stainless Steel

### **Technical information**

Pressure range: Temperature range: Housing material: Seals: Operating medium: Other information: 0.3\*-25 bar (\*Approximate opening pressure) -10°C...+120°C Stainless steel 316L (1.4404) FKM 5 micron filtered, lubricated or non-lubricated compressed air. Minimum order quantities may apply, please ask for further information.

| Symbol | Description           | Α    | В    | L  | СН | Order code  |
|--------|-----------------------|------|------|----|----|-------------|
| Q      | Non-return valve G1/8 | G1/8 | 9    | 38 | 16 | 66062-18-00 |
|        | Non-return valve G1/4 | G1/4 | 10.5 | 38 | 16 | 66062-14-00 |
|        | Non-return valve G3/8 | G3/8 | 13   | 44 | 19 | 66062-38-00 |
|        | Non-return valve G1/2 | G1/2 | 15   | 50 | 24 | 66062-12-00 |