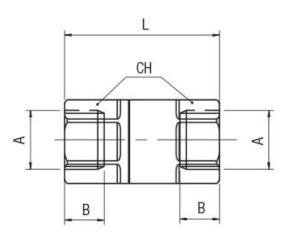

| Symbol | Description           | Α    | В    | L  | СН | Order code  |
|--------|-----------------------|------|------|----|----|-------------|
| Q      | Non-return valve G1/8 | G1/8 | 9    | 38 | 16 | 66062-18-00 |
|        | Non-return valve G1/4 | G1/4 | 10.5 | 38 | 16 | 66062-14-00 |
|        | Non-return valve G3/8 | G3/8 | 13   | 44 | 19 | 66062-38-00 |
|        | Non-return valve G1/2 | G1/2 | 15   | 50 | 24 | 66062-12-00 |

### **Dimensional drawings**